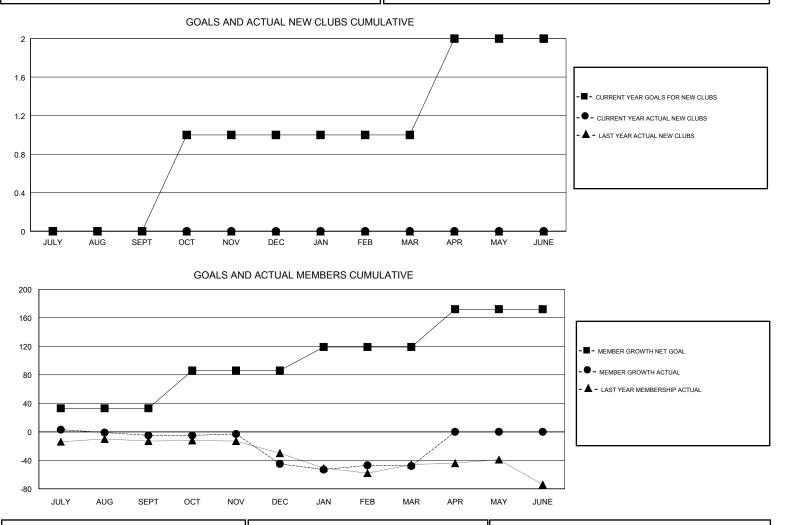

## **GREGORY GILLIAM** LOCATION TEXAS GMT CA GMT: Clubs Members RESULTS FOR 2018-2019 RESULTS FOR 2018-2019 NEW CLUB GOAL NEW CLUBS DROPPED CLUBS MEMBER GROWTH NET MEMBER GROWTH DROPPED QUARTER QUARTER GOAL ACTUAL MEMBERS ACTUAL (including transfers) 0 0 0 33 29 32 JULY/AUG/SEPT JULY/AUG/SEPT 1 0 3 53 16 56 OCT/NOV/DEC OCT/NOV/DEC 0 0 33 30 1 28 JAN/FEB/MAR JAN/FEB/MAR 1 0 0 53 0 0 APR/MAY/JUNE APR/MAY/JUNE